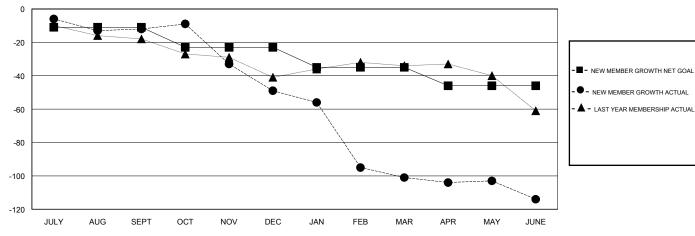

## GOALS AND ACTUAL MEMBERS CUMULATIVE

| DROPPED CLUBS: 2  DROPPED MEMBERS |     | 23 CLUBS OF 35 ADDED 1 OR MORE<br>NEW MEMBERS | GENDER DIST  MALE  FEMALE  | RIBUTION<br>676 (73.16%)<br>248 (26.84%) |     |
|-----------------------------------|-----|-----------------------------------------------|----------------------------|------------------------------------------|-----|
| DECEASED                          | 25  | CHOK HEDE FOR CHANNATIVE                      | TOTAL FAMILY UNIT MEMBERS  |                                          | 128 |
| CLUB CANCELLED 0 OTHER 155        |     | CLICK HERE FOR CUMULATIVE  MEMBERSHIP DATA    | FAMILY MEMBERS PAYING HALF |                                          | 65  |
| TOTAL                             | 180 |                                               | 5020                       |                                          |     |

## MONTHLY MEMBERSHIP PROGRESS REPORT

District 11 E2

Results as of: 6/30/2017

GMT: OPEN LOCATION MICHIGAN GMT CA

| Clubs         |               |             |               | Members               |                                                                |                                                              |                                                    |  |
|---------------|---------------|-------------|---------------|-----------------------|----------------------------------------------------------------|--------------------------------------------------------------|----------------------------------------------------|--|
|               | RESULTS FOR   | R 2016-2017 |               | RESULTS FOR 2016-2017 |                                                                |                                                              |                                                    |  |
| QUARTER       | NEW CLUB GOAL | NEW CLUBS   | DROPPED CLUBS | QUARTER               | NEW MEMBER GROWTH<br>NET GOAL (not reinstated<br>or transfers) | NEW MEMBER<br>GROWTH ACTUAL (not<br>reinstated or transfers) | DROPPED<br>MEMBERS ACTUAL<br>(including transfers) |  |
| JULY/AUG/SEPT | 0             | 0           | 1             | JULY/AUG/SEPT         | -11                                                            | 28                                                           | 40                                                 |  |
| OCT/NOV/DEC   | 0             | 0           | 0             | OCT/NOV/DEC           | -12                                                            | 13                                                           | 50                                                 |  |
| JAN/FEB/MAR   | 0             | 0           | 1             | JAN/FEB/MAR           | -12                                                            | 10                                                           | 62                                                 |  |
| APR/MAY/JUNE  | 0             | 0           | 0             | APR/MAY/JUNE          | -11                                                            | 15                                                           | 28                                                 |  |